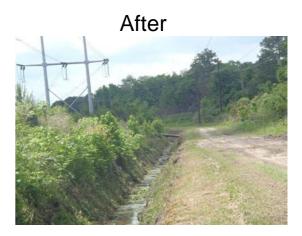

## Project Summary

**Project Summary:** Simmonsville Road Outfall **Activity:** Routine/Preventive Maintenance

**Narrative Description of Project:** 

**Completion:** Apr-13

Project improved 3,895 L.F. of drainage system. Bush hogged and cleaned out 3,895 L.F. of channel and workshelf. Installed (1) bleeder pipe.