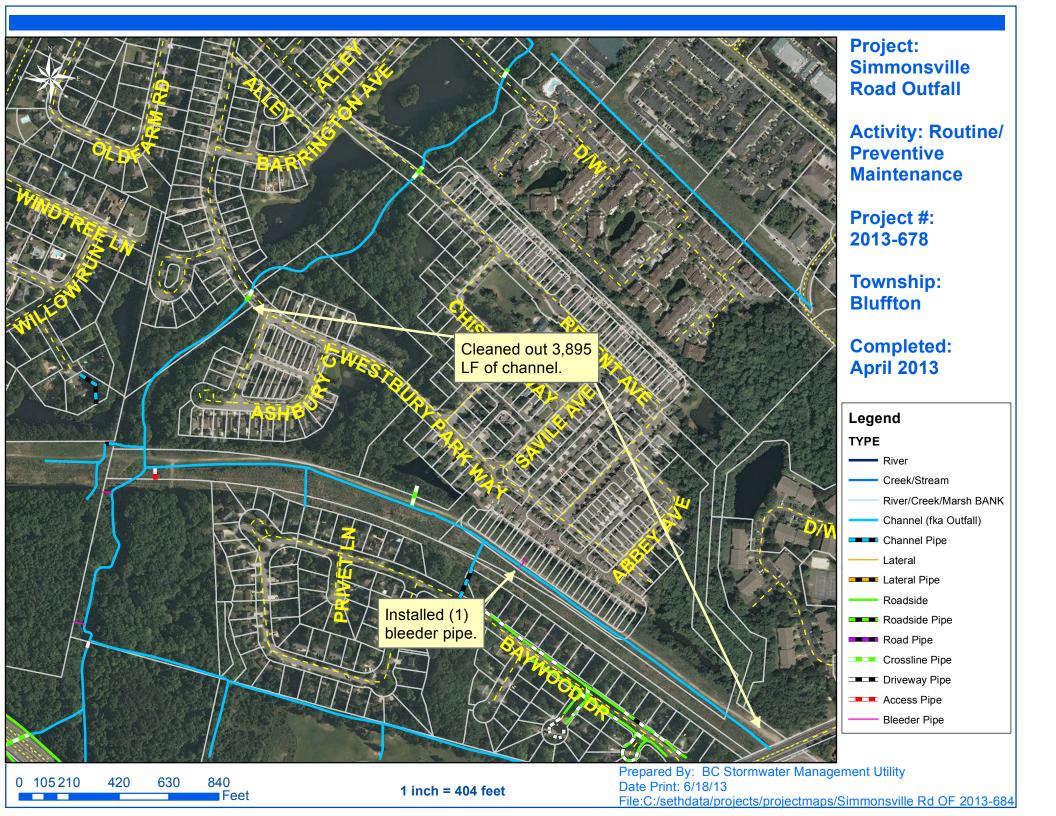

## Project Summary

**Project Summary:** Simmonsville Road Outfall **Activity:** Routine/Preventive Maintenance

**Narrative Description of Project:** 

**Completion:** Apr-13

Project improved 3,895 L.F. of drainage system. Bush hogged and cleaned out 3,895 L.F. of channel and workshelf. Installed (1) bleeder pipe.