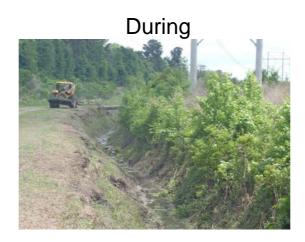

## Project Summary

**Project Summary:** Simmonsville Road Outfall **Activity:** Routine/Preventive Maintenance

**Narrative Description of Project:** 

**Completion:** Apr-13

Project improved 3,895 L.F. of drainage system. Bush hogged and cleaned out 3,895 L.F. of channel and workshelf. Installed (1) bleeder pipe.