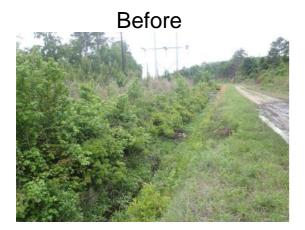

## Project Summary

**Project Summary:** Simmonsville Road Outfall **Activity:** Routine/Preventive Maintenance

**Narrative Description of Project:** 

**Completion:** Apr-13

Project improved 3,895 L.F. of drainage system. Bush hogged and cleaned out 3,895 L.F. of channel and workshelf. Installed (1) bleeder pipe.